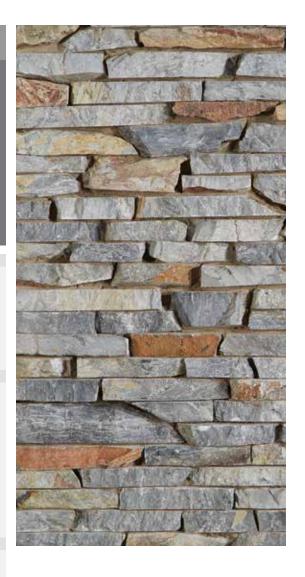

# **GUN METAL MARBLE** LEDGESTONE

# **SPECIFICATIONS**

A low-height drystack with rugged texture in a cool blue-gray accented by warm buff tones.

## THIN VENEER

LENGTH 4" - 16" Random (6" Average)

**HEIGHT** 1" - 3" Sawn Random

**THICKNESS** 3/4" - 1 1/2" **YIELD** 10-15 lbs/ft<sup>2</sup>