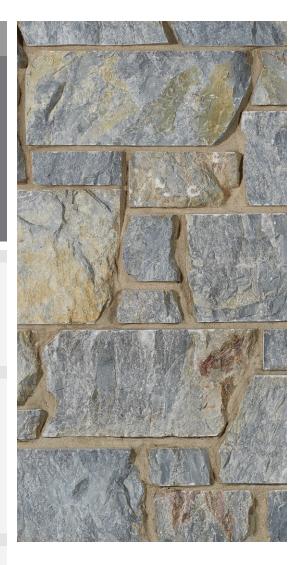

# GUN METAL MARBLE CASTLE

## **SPECIFICATIONS**

A cool-toned natural stone accented by the occasional buff tone in a classic square cut.

## THIN VENEER

**LENGTH** 4" - 24" Random (10" Average)

**HEIGHT** 4" - 12" Random

**THICKNESS** 3/4" - 1 1/2"

YIELD 10-15 lbs/ft<sup>2</sup>