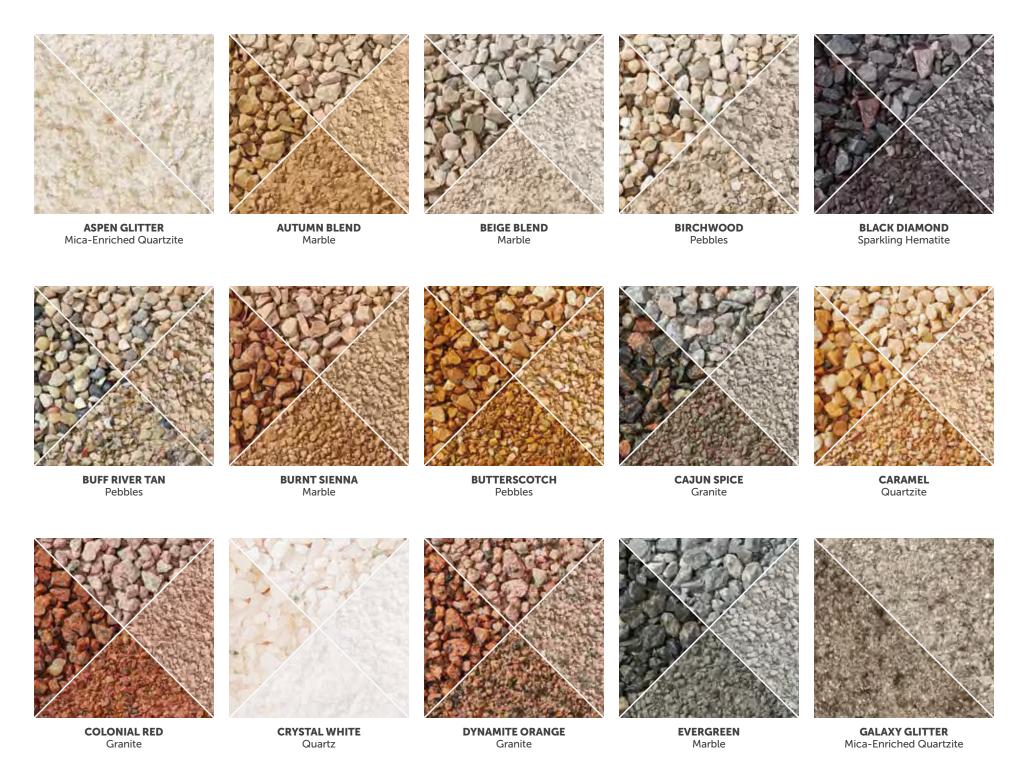

## 50+ COLORS. ENDLESS POSSIBILITIES.

Kafka Granite offers an unmatched selection of over 50 colors of specialty aggregates, including granite, marble, quartz, quartzite, and recycled materials. With the willingness to custom blend and capability to source new quarries, our portfolio is always expanding to meet customer needs. Natural stone is highly resistant to fading, weathering, and chipping, ensuring that its vibrant color and unique character endure. Each unique stone type showcases its own distinctive graining, sparkle, or texture, making it an excellent choice for applications requiring both durability and aesthetic appeal.