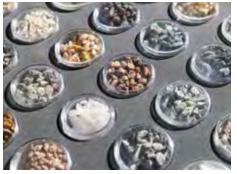

## 50+ COLORS. ENDLESS POSSIBILITIES.

Kafka Granite offers an unmatched selection of over 50 colors of specialty aggregates, including granite, marble, quartz, quartzite, and recycled materials. With the willingness to custom blend and capability to source new quarries, our portfolio is always expanding to meet customer needs. Natural stone is highly resistant to fading, weathering, and chipping, ensuring that its vibrant color and unique character endure. Each unique stone type showcases its own distinctive graining, sparkle, or texture, making it an excellent choice for applications requiring both durability and aesthetic appeal.