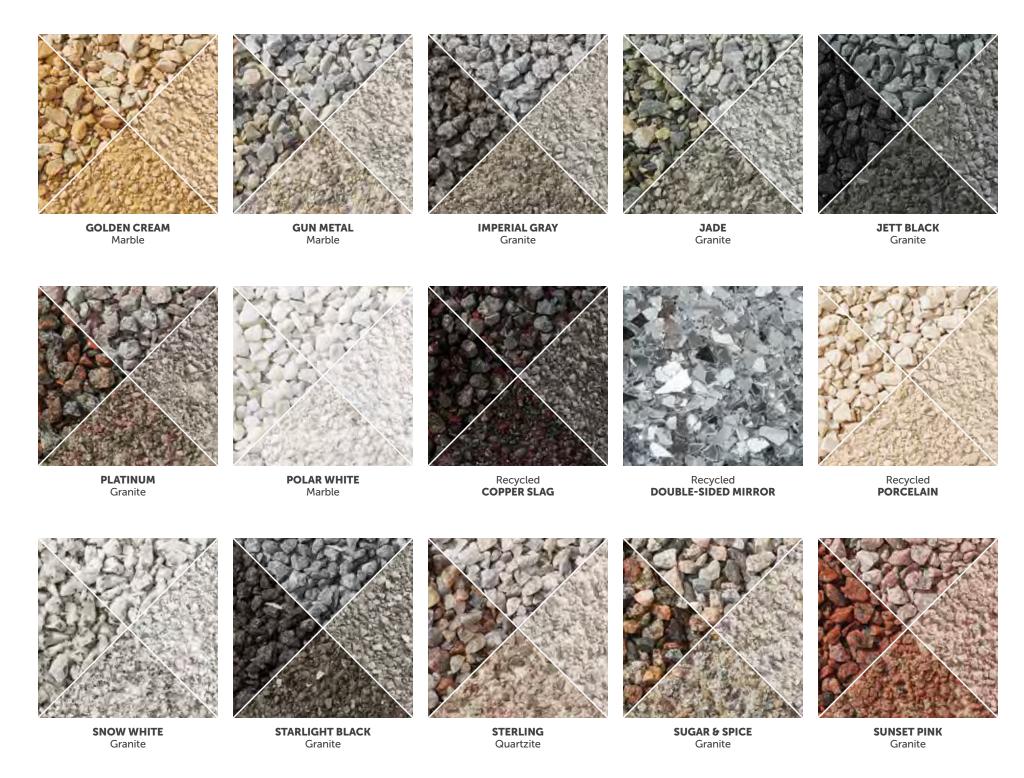

## 50+ COLORS. ENDLESS POSSIBILITIES.

Kafka Granite offers an unmatched selection of over 50 colors of specialty aggregates, including granite, marble, quartz, quartzite, and recycled materials. With the willingness to custom blend and capability to source new quarries, our portfolio is always expanding to meet customer needs. Natural stone is highly resistant to fading, weathering, and chipping, ensuring that its vibrant color and unique character endure. Each unique stone type showcases its own distinctive graining, sparkle, or texture, making it an excellent choice for applications requiring both durability and aesthetic appeal.