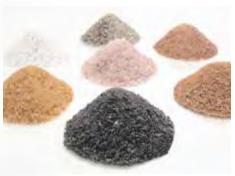

## 50+ COLORS. ENDLESS POSSIBILITIES.

Kafka Granite offers an unmatched selection of over 50 colors of specialty aggregates, including granite, marble, quartz, quartzite, and recycled materials. With the willingness to custom blend and capability to source new quarries, our portfolio is always expanding to meet customer needs. Natural stone is highly resistant to fading, weathering, and chipping, ensuring that its vibrant color and unique character endure. Each unique stone type showcases its own distinctive graining, sparkle, or texture, making it an excellent choice for applications requiring both durability and aesthetic appeal.