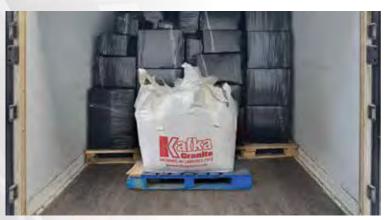

**MATERIAL DRYING** 

11/2 TON SUPER SACK BAGGING & PALLETIZING

**50 POUND BAGGING & PALLETIZING** 

We also offer versatile packaging options, including supersacks and 50 lb bags, to accommodate diverse needs such as job site accessibility, indoor storage, or distribution. Conducted entirely at our controlled facility, these processes ensure consistency, quality, and reliability — simplifying material handling while meeting precise specifications.