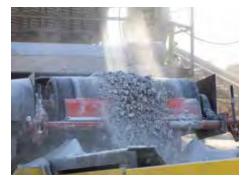

# CUSTOM CRUSHED. CONSISTENT & PRECISE GRADATIONS.

Kafka Granite custom crushes specialty aggregates to meet precise gradation specifications, ensuring a consistent and reliable product. While our stone is sourced from quarries across North America, all raw materials are transported to our state-of-the-art crushing facility in Mosinee, Wisconsin, where we maintain strict control over quality and purity. Our quality control team performs regular sieve analysis, and our sample program helps customers identify the ideal gradation for their needs — whether one of our standard sizes or a truly custom gradation. Sizing consistency is essential to our customers, and Kafka Granite delivers specialty aggregates that meet or exceed expectations.