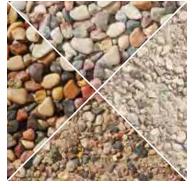

## 50+ COLORS. ENDLESS POSSIBILITIES.

Kafka Granite offers an unmatched selection of over 50 colors of specialty aggregates, including granite, marble, quartz, quartzite, and recycled materials. With the willingness to custom blend and capability to source new quarries, our portfolio is always expanding to meet customer needs. Natural stone is highly resistant to fading, weathering, and chipping, ensuring that its vibrant color and unique character endure. Each unique stone type showcases its own distinctive graining, sparkle, or texture, making it an excellent choice for applications requiring both durability and aesthetic appeal.

**BOTTICINO**Marble

CHERRY CREEK Pebbles

CHOCOLATE BROWN
Granite