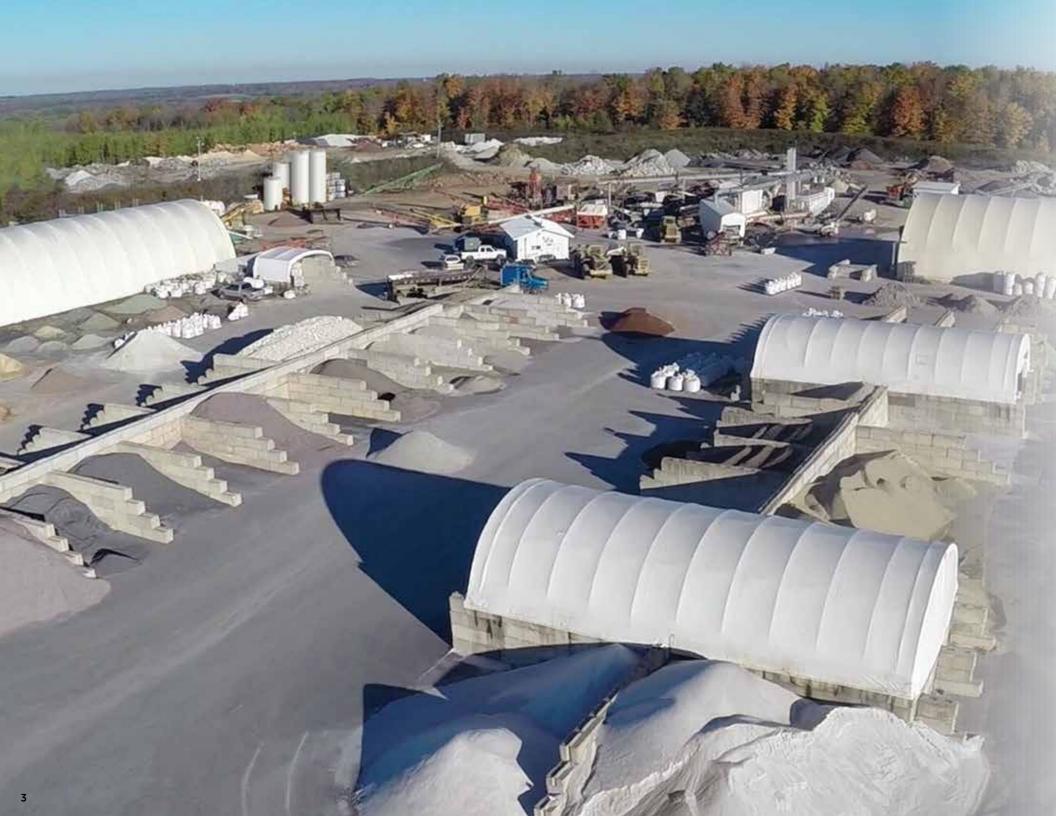

# CUSTOM CRUSHED. CONSISTENT & PRECISE GRADATIONS.

Kafka Granite custom crushes specialty aggregates to meet precise gradation specifications, ensuring a consistent and reliable product. While our stone is sourced from quarries across North America, all raw materials are transported to our state-of-the-art crushing facility in Mosinee, Wisconsin, where we maintain strict control over quality and purity. Our quality control team performs regular sieve analysis, and our sample program helps customers identify the ideal gradation for their needs — whether one of our standard sizes or a truly custom gradation. Sizing consistency is essential to our customers, and Kafka Granite delivers specialty aggregates that meet or exceed expectations.