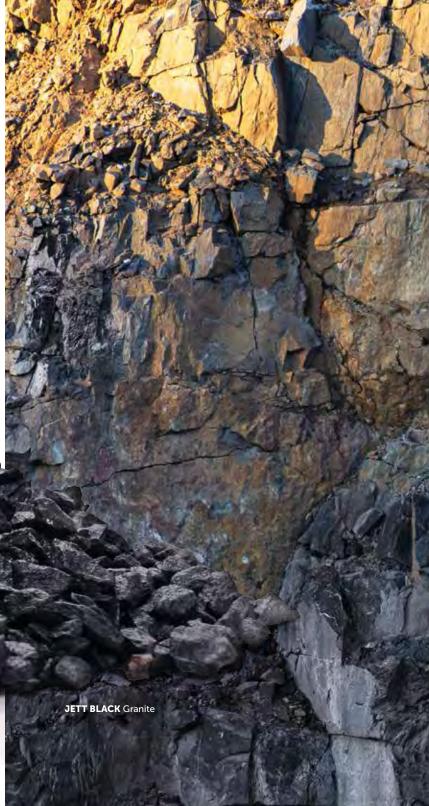

# CUSTOM CRUSHED. CONSISTENT & PRECISE GRADATIONS.

Kafka Granite custom crushes specialty aggregates to meet precise gradation specifications, ensuring a consistent and reliable product. While our stone is sourced from quarries across North America, all raw materials are transported to our state-of-the-art crushing facility in Mosinee, Wisconsin, where we maintain strict control over quality and purity. Our quality control team performs regular sieve analysis, and our sample program helps customers identify the ideal gradation for their needs — whether one of our standard sizes or a truly custom gradation. Sizing consistency is essential to our customers, and Kafka Granite delivers specialty aggregates that meet or exceed expectations.