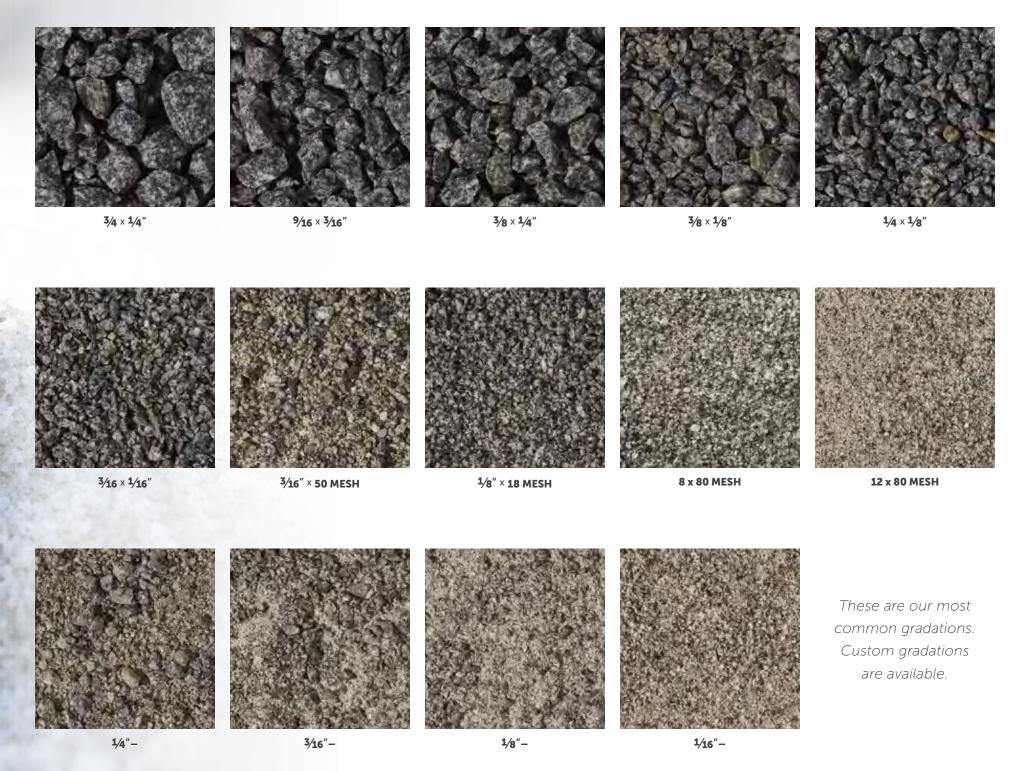

# CUSTOM CRUSHED. CONSISTENT & PRECISE GRADATIONS.

Kafka Granite custom crushes specialty aggregates to meet precise gradation specifications, ensuring a consistent and reliable product. While our stone is sourced from quarries across North America, all raw materials are transported to our state-of-the-art crushing facility in Mosinee, Wisconsin, where we maintain strict control over quality and purity. Our quality control team performs regular sieve analysis, and our sample program helps customers identify the ideal gradation for their needs — whether one of our standard sizes or a truly custom gradation. Sizing consistency is essential to our customers, and Kafka Granite delivers specialty aggregates that meet or exceed expectations.