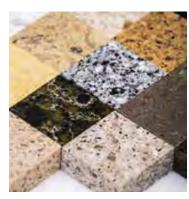

## 50+ COLORS. ENDLESS POSSIBILITIES.

Kafka Granite offers an unmatched selection of over 50 colors of specialty aggregates, including granite, marble, quartz, quartzite, and recycled materials. With the willingness to custom blend and capability to source new quarries, our portfolio is always expanding to meet customer needs. Natural stone is highly resistant to fading, weathering, and chipping, ensuring that its vibrant color and unique character endure. Each unique stone type showcases its own distinctive graining, sparkle, or texture, making it an excellent choice for applications requiring both durability and aesthetic appeal.