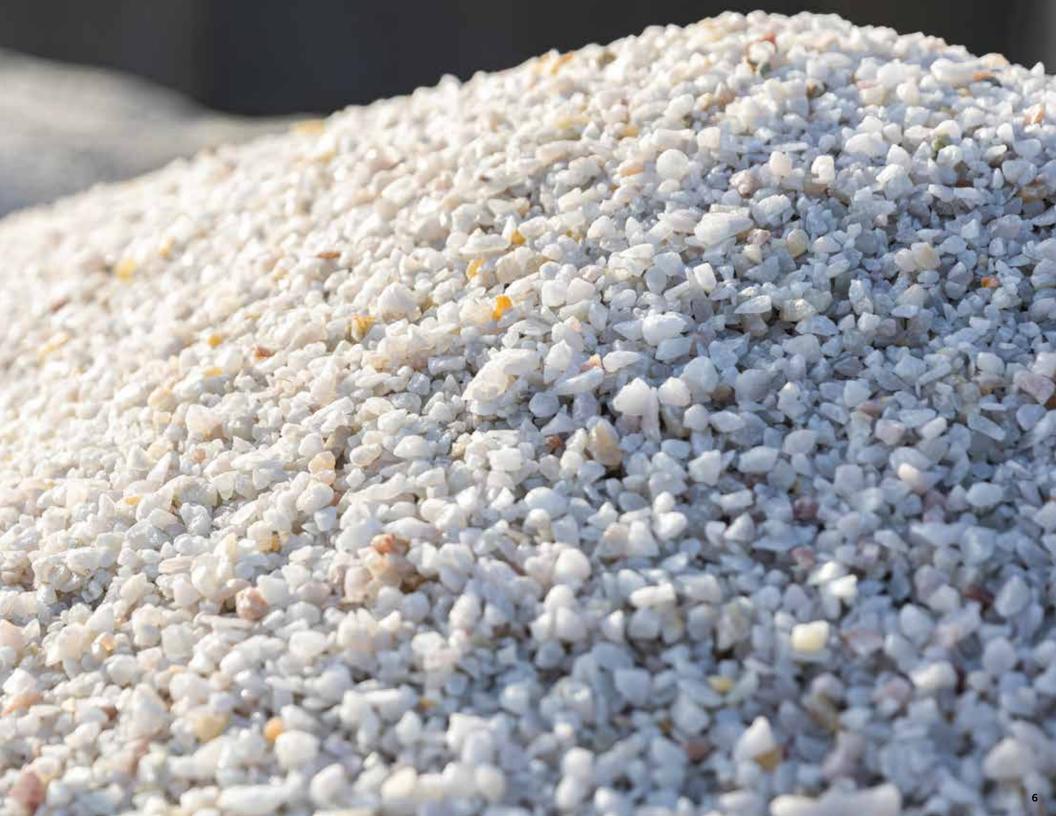

## 50+ COLORS. ENDLESS POSSIBILITIES.

Kafka Granite offers an unmatched selection of over 50 colors of specialty aggregates, including granite, marble, quartz, quartzite, and recycled materials. With the willingness to custom blend and capability to source new quarries, our portfolio is always expanding to meet customer needs. Natural stone is highly resistant to fading, weathering, and chipping, ensuring that its vibrant color and unique character endure. Each unique stone type showcases its own distinctive graining, sparkle, or texture, making it an excellent choice for applications requiring both durability and aesthetic appeal.