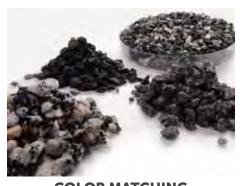

Variety of specialized shipping methods available to conveniently deliver aggregate to the desired destination.

COLOR MATCHING

Ability to source or custom blend natural stone colors to aid in matching existing products.

## 50+ COLORS. ENDLESS POSSIBILITIES.

Kafka Granite offers an unmatched selection of over 50 colors of specialty aggregates, including granite, marble, quartz, quartzite, and recycled materials. With the willingness to custom blend and capability to source new quarries, our portfolio is always expanding to meet customer needs. Natural stone is highly resistant to fading, weathering, and chipping, ensuring that its vibrant color and unique character endure. Each unique stone type showcases its own distinctive graining, sparkle, or texture, making it an excellent choice for applications requiring both durability and aesthetic appeal.