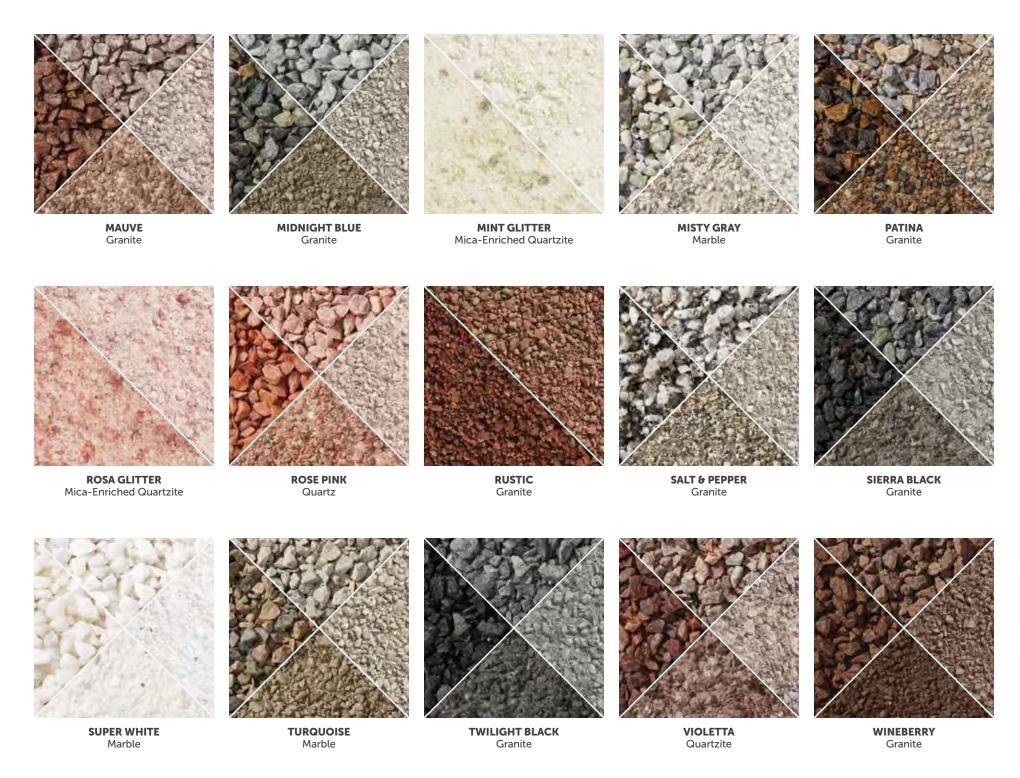

## 50+ COLORS. ENDLESS POSSIBILITIES.

Kafka Granite offers an unmatched selection of over 50 colors of specialty aggregates, including granite, marble, quartz, quartzite, and recycled materials. With the willingness to custom blend and capability to source new quarries, our portfolio is always expanding to meet customer needs. Natural stone is highly resistant to fading, weathering, and chipping, ensuring that its vibrant color and unique character endure. Each unique stone type showcases its own distinctive graining, sparkle, or texture, making it an excellent choice for applications requiring both durability and aesthetic appeal.