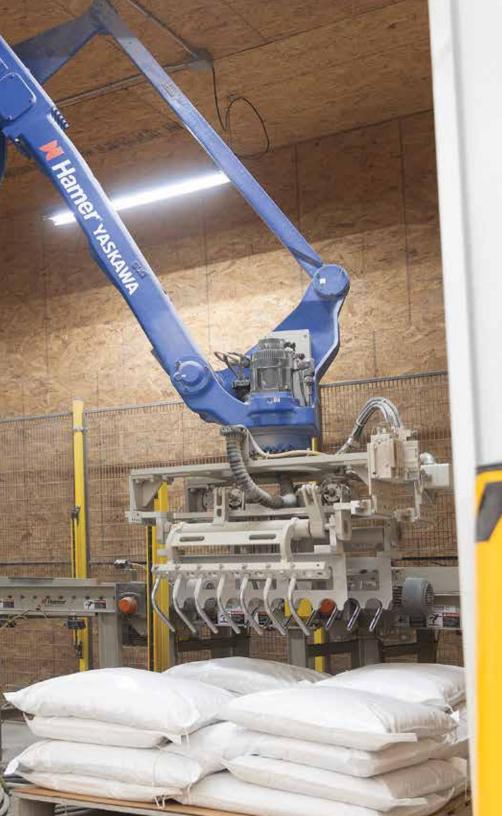

**MATERIAL DRYING** 

11/2 TON SUPER SACK BAGGING & PALLETIZING

**50 POUND BAGGING & PALLETIZING** 

# FINISHING & PACKAGING TO MEET YOUR NEEDS

Kafka Granite offers specialized finishing and packaging solutions to ensure our specialty aggregates meet exact customer requirements. Our unique ability to dry aggregates makes them ideal for use in epoxy resin and other specialty applications. Once dried, materials are moved to dry storage, maintaining their quality before shipping.

We also offer versatile packaging options, including supersacks and 50 lb bags, to accommodate diverse needs such as job site accessibility, indoor storage, or distribution. Conducted entirely at our controlled facility, these processes ensure consistency, quality, and reliability — simplifying material handling while meeting precise specifications.