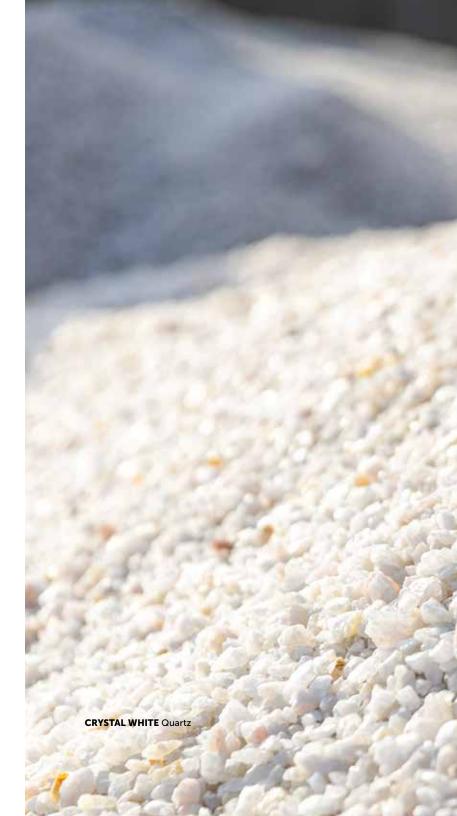

## 50+ COLORS. ENDLESS POSSIBILITIES.

Kafka Granite offers an unmatched selection of over 50 colors of specialty aggregates, including granite, marble, quartz, quartzite, and recycled materials. With the willingness to custom blend and capability to source new quarries, our portfolio is always expanding to meet customer needs. Natural stone is highly resistant to fading, weathering, and chipping, ensuring that its vibrant color and unique character endure. Each unique stone type showcases its own distinctive graining, sparkle, or texture, making it an excellent choice for applications requiring both durability and aesthetic appeal.