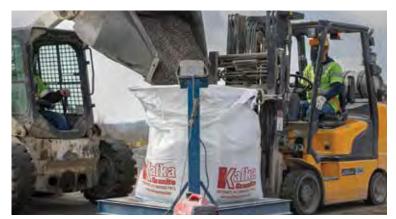

**MATERIAL DRYING** 

11/2 TON SUPER SACK BAGGING & PALLETIZING

**50 POUND BAGGING & PALLETIZING** 

We also offer versatile packaging options, including supersacks and 50 lb bags, to accommodate diverse needs such as job site accessibility, indoor storage, or distribution. Conducted entirely at our controlled facility, these processes ensure consistency, quality, and reliability — simplifying material handling while meeting precise specifications.