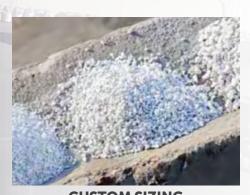

CUSTOM SIZING
Custom-sized specialty aggregates
crushed to meet your unique
gradation specifications.

FINISHING & PACKAGING
Specialized capabilities to dry, bag, and package products to meet customer requirements.

# CUSTOM CRUSHED. CONSISTENT & PRECISE GRADATIONS.

Kafka Granite custom crushes specialty aggregates to meet precise gradation specifications, ensuring a consistent and reliable product. While our stone is sourced from quarries across North America, all raw materials are transported to our state-of-the-art crushing facility in Mosinee, Wisconsin, where we maintain strict control over quality and purity. Our quality control team performs regular sieve analysis, and our sample program helps customers identify the ideal gradation for their needs — whether one of our standard sizes or a truly custom gradation. Sizing consistency is essential to our customers, and Kafka Granite delivers specialty aggregates that meet or exceed expectations.